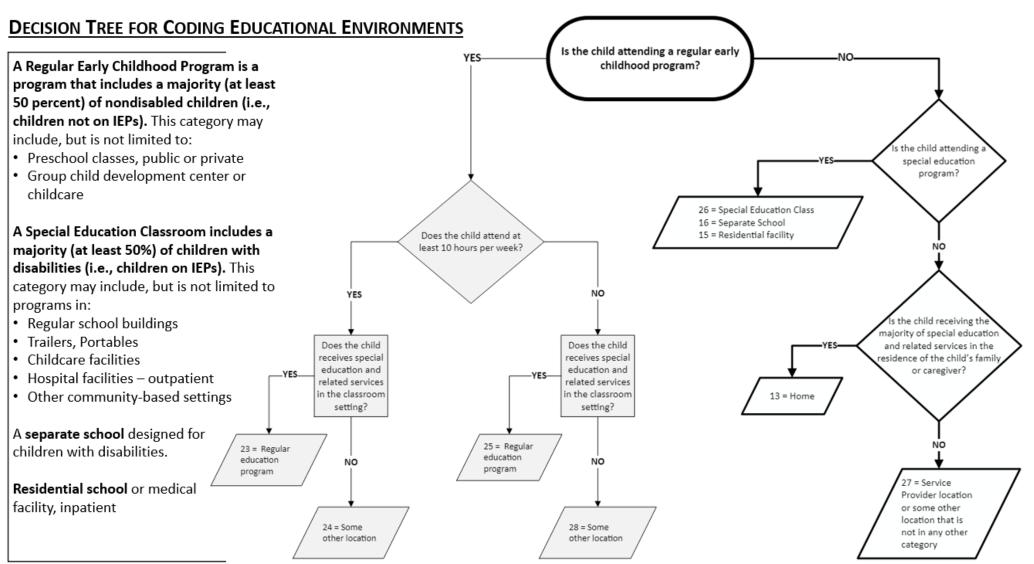

## Settings of Service for Early Childhood

| Code | Name                                                         | Short Description                    | Full Description                                                                                                                                                                                                                                                                                                                                                                                                                                                                                                                                                                                                                                                                                                                                                         |
|------|--------------------------------------------------------------|--------------------------------------|--------------------------------------------------------------------------------------------------------------------------------------------------------------------------------------------------------------------------------------------------------------------------------------------------------------------------------------------------------------------------------------------------------------------------------------------------------------------------------------------------------------------------------------------------------------------------------------------------------------------------------------------------------------------------------------------------------------------------------------------------------------------------|
| 13   | Home                                                         | Home                                 | Are not in regular early childhood programs.                                                                                                                                                                                                                                                                                                                                                                                                                                                                                                                                                                                                                                                                                                                             |
| 15   | Residential<br>Facility<br>(Special<br>Education<br>Program) |                                      | These are children who received education programs and lived in public or private residential facilities during the school week. This includes children with disabilities receiving special education and related services, at public expense, for greater than 50% of the school day in public or private residential facilities. This may include children placed in:  • public and private residential schools for students with disabilities  • public and private residential schools for students with disabilities for a portion of the school day (greater than 50%) and in separate day schools or regular school buildings for the remainder of the school day Do not include students who received education programs at the facility, but do not live there. |
| 16   | Separate Day<br>School (Special<br>Education<br>Program)     |                                      | <ul> <li>These are children who received education programs in public or private separate day school facilities. This includes children with disabilities receiving special education and related services, at public expense, for greater than 50% of the school day in public or private separate schools.</li> <li>This may include children placed in:</li> <li>public and private day schools for students with disabilities</li> <li>public and private day schools for students with disabilities for a portion of the school day (greater than 50%) and in regular school buildings for the remainder of the school day</li> <li>public and private residential facilities if the student does not live at the facility</li> </ul>                               |
| 23   | RegECprog>or=<br>10hrs/wk<br>rcving svsc in<br>ECSETTING     | Early Childhood Program (at least 10 | Attended a regular early childhood (EC) program at least 10 hours per week and received the majority of hours of special education and related services in the regular EC program.                                                                                                                                                                                                                                                                                                                                                                                                                                                                                                                                                                                       |
| 24   | RegECprog>or=<br>10hrs/wk<br>rcving svcs<br>ATOTHER LOC      | Regular Early Childhood Program      | Attended a regular early childhood program at least 10 hours per week and received the majority of hours of special education and related services in some other location.                                                                                                                                                                                                                                                                                                                                                                                                                                                                                                                                                                                               |
| 25   | RegECprog<10<br>hrs/wk rcving<br>svcs IN<br>ECSETTING        | Program (less than                   | Attended a regular early childhood (EC) program less than 10 hours per week and received the majority of hours of special education and related services in the regular EC program.                                                                                                                                                                                                                                                                                                                                                                                                                                                                                                                                                                                      |
| 27   | Service<br>Provider<br>Location                              | Service Provider<br>Location         | Are not in regular early childhood programs                                                                                                                                                                                                                                                                                                                                                                                                                                                                                                                                                                                                                                                                                                                              |
| 28   | RegECprog<10<br>hrs/wk rcving<br>svcs AT OTHER<br>LOC        |                                      | In a regular early childhood program less than 10 hours per week receiving the majority of their services in some other location                                                                                                                                                                                                                                                                                                                                                                                                                                                                                                                                                                                                                                         |